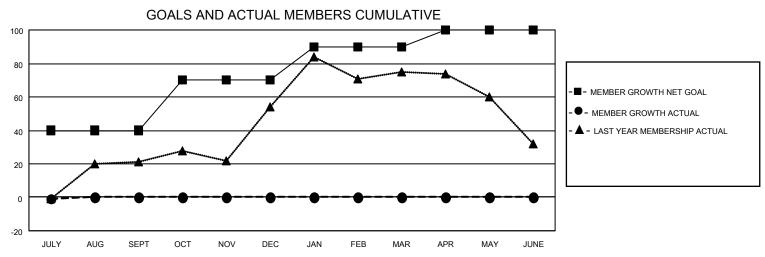

## District 310 F

|               | Clul          | os          |               | Members               |                        |                         |                                                    |  |  |
|---------------|---------------|-------------|---------------|-----------------------|------------------------|-------------------------|----------------------------------------------------|--|--|
|               | RESULTS FO    | R 2021-2022 |               | RESULTS FOR 2021-2022 |                        |                         |                                                    |  |  |
| QUARTER       | NEW CLUB GOAL | NEW CLUBS   | DROPPED CLUBS | QUARTER MEME          | BER GROWTH NET<br>GOAL | MEMBER GROWTH<br>ACTUAL | DROPPED<br>MEMBERS ACTUAL<br>(including transfers) |  |  |
| JULY/AUG/SEPT | 0             | 0           | 0             | JULY/AUG/SEPT         | 40                     | 1                       | 1                                                  |  |  |
| OCT/NOV/DEC   | 1             | 0           | 0             | OCT/NOV/DEC           | 30                     | 0                       | 0                                                  |  |  |
| JAN/FEB/MAR   | 0             | 0           | 0             | JAN/FEB/MAR           | 20                     | 0                       | 0                                                  |  |  |
| APR/MAY/JUNE  | 1             | 0           | 0             | APR/MAY/JUNE          | 10                     | 0                       | 0                                                  |  |  |