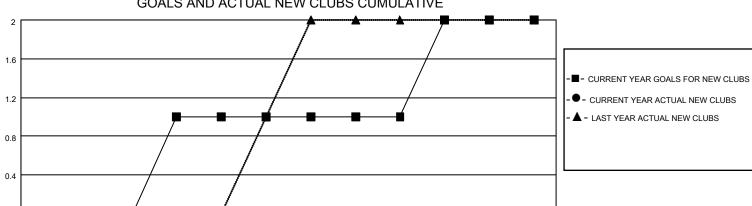

## District 310 F

|               | Clul          | os          |               | Members               |                        |                         |                                                    |  |  |
|---------------|---------------|-------------|---------------|-----------------------|------------------------|-------------------------|----------------------------------------------------|--|--|
|               | RESULTS FO    | R 2021-2022 |               | RESULTS FOR 2021-2022 |                        |                         |                                                    |  |  |
| QUARTER       | NEW CLUB GOAL | NEW CLUBS   | DROPPED CLUBS | QUARTER MEME          | BER GROWTH NET<br>GOAL | MEMBER GROWTH<br>ACTUAL | DROPPED<br>MEMBERS ACTUAL<br>(including transfers) |  |  |
| JULY/AUG/SEPT | 0             | 0           | 0             | JULY/AUG/SEPT         | 40                     | 1                       | 1                                                  |  |  |
| OCT/NOV/DEC   | 1             | 0           | 0             | OCT/NOV/DEC           | 30                     | 0                       | 0                                                  |  |  |
| JAN/FEB/MAR   | 0             | 0           | 0             | JAN/FEB/MAR           | 20                     | 0                       | 0                                                  |  |  |
| APR/MAY/JUNE  | 1             | 0           | 0             | APR/MAY/JUNE          | 10                     | 0                       | 0                                                  |  |  |